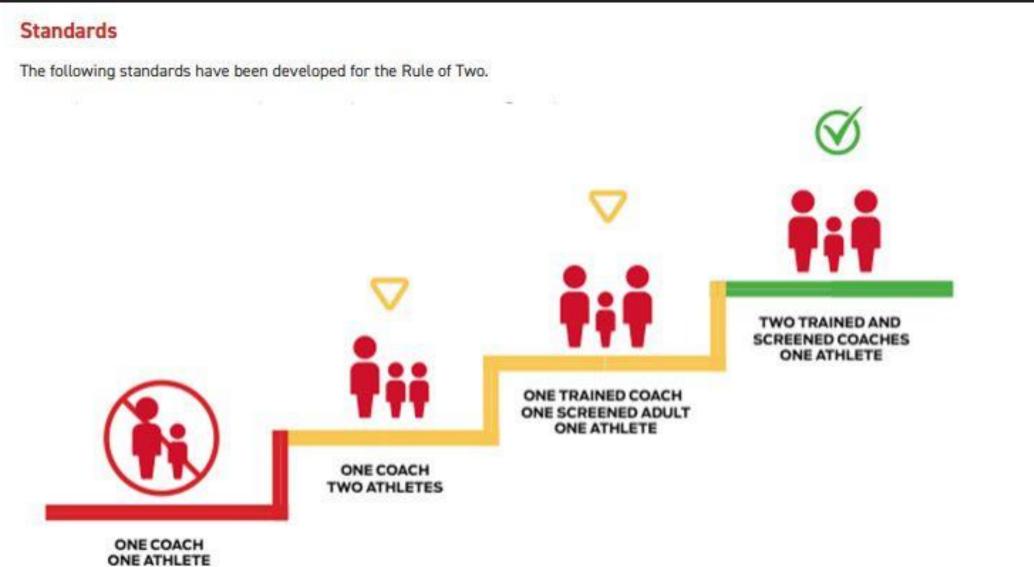

- The Rule of Two serves to protect minor athletes in potentially vulnerable situations by ensuring that more than one adult is present
- The Rule of Two states that there will always be two screened and Respect in Sport and NCCP trained or certified coaches with an athlete, especially a minor athlete, when in a potentially vulnerable situation